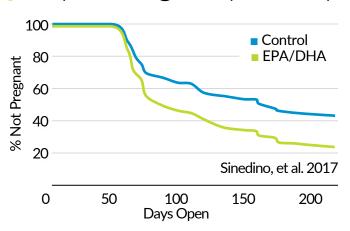

## Days to Pregnancy: 21 Days Sooner

Significant improvements in rate of pregnancy seen when EPA/DHA omega-3s fed vs. cows with no supplemental omega-3s.

WITH EPA/DHA OMEGA-3s

EPA/DHA OMEGA-3, IT'S ESSENTIAL.