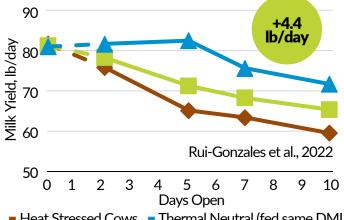

## Reduced Heat Stress Effects with EPA/DHA

EPA/DHA helps resolve inflammation, thus sparing glucose for milk during heat stress

Heat Stressed Cows fed EPA/DHA

**VIRTUS**NUTRITION™ The Fatty Acid People.